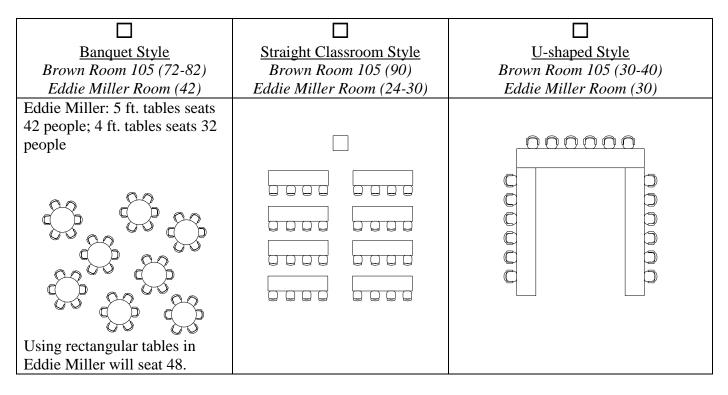

## Room Set-Up Drawings

## **PLEASE SELECT PREFERRED ROOM SETUP AVAILABLE BROWN ROOM 105 AND EDDIE MILLER ROOMS ONLY:** Shows in ( ) the maximum seating for each room setup style

| Straight Theatre Style     | Cabaret Style                                         | Hollow Square/Rectangle Style                                                                                                                                                                  |
|----------------------------|-------------------------------------------------------|------------------------------------------------------------------------------------------------------------------------------------------------------------------------------------------------|
| (Brown Room 105 (100)      | Brown Room 105 (58)                                   | (Brown Room 105 (40)                                                                                                                                                                           |
| Eddie Miller Room 48-56)   | Eddie Miller Room (32)                                | Eddie Miller Room (30)                                                                                                                                                                         |
|                            |                                                       |                                                                                                                                                                                                |
| Conference/Boardroom Style | Double U-Shaped Style                                 | Custom Set-up                                                                                                                                                                                  |
| Brown Room 105 (36)        | Brown Room 105 and                                    | Brown Room 105 and                                                                                                                                                                             |
| Eddie Miller Room (24)     | Eddie Miller Room (48)                                | Eddie Miller Room                                                                                                                                                                              |
|                            | Single line of tables in middle in Eddie Miller Room. | For Special Set-Ups,<br>please draw on a separate page and<br>send drawing to Event<br>Management, Campus Services<br>Room 121,<br><u>Events@daltonstate.edu</u> or contact<br>at 706-272-4493 |